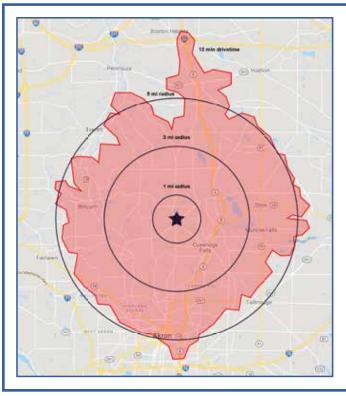

#### **DEMOGRAPHICS**

|               | 1 MI Radius | 3 MI Radius | 5 MI Radius | 15 Min. Drive |
|---------------|-------------|-------------|-------------|---------------|
| Population    | 11,064      | 68,938      | 155,044     | 153,156       |
| Households    | 5,203       | 32,369      | 71,643      | 70,150        |
| Avg HH Income | \$79,578    | \$75,295    | \$75,213    | \$121,582     |