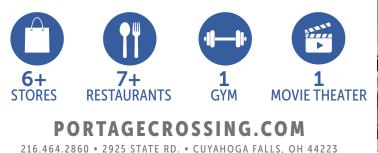

76, I-271 and the Ohio Turnpike (80), the property serves the communities of Cuyahoga Falls, Silver Lake, Peninsula, Hudson, Stow and Richfield.



#### **PROPERTY SUMMARY**

**LEASABLE SPACE**: 120,536 SF

#### LOCATION

ADDRESS: 2925 State Rd, Cuyahoga Falls, OH 44223 LATITUDE: 41.4880 LONGITUDE: -81.5072

#### **DEMOGRAPHICS**

|               | 1 MI Radius | 3 MI Radius | 5 MI Radius | 15 Min. Drive |
|---------------|-------------|-------------|-------------|---------------|
| Population    | 11,064      | 68,938      | 155,044     | 153,156       |
| Households    | 5,203       | 32,369      | 71,643      | 70,150        |
| Avg HH Income | \$79,578    | \$75,295    | \$75,213    | \$121,582     |

\*2020 Estimates from 2000-2010 Census Results

#### PORTAGE CROSSING BY THE NUMBERS





## SIGNAGE OPPORTUNITIES AT PORTAGE CROSSING







# 

#### **1. OUTDOOR WINDMASTER**

- (4) available
- (8) sides
- Can be moved to prime locations
- Size = 28" X 44"

#### **2. POLE BANNERS**

 (25) outdoor pole banner locations throughout the property with visibility to pedestrian and vehicular traffic

#### **3. SIDEWALK DIRECTORIES**

- Great visibility on the sidewalk where customers regularly check for locations and status of stores and restaurants
- Size = 28.5" X 52.5"

#### 4. SNAPFRAME

- Locations on open spaces near Esporta Fitness
- Size = 48" X 70"



#### 5. PORTAGE CROSSINGS SUMMER GARDENS

May - Sept.

- An opportunity to market yourself for the entire spring and summer season with extensive signage and logo placement for branding and promotion
- Naming rights to the